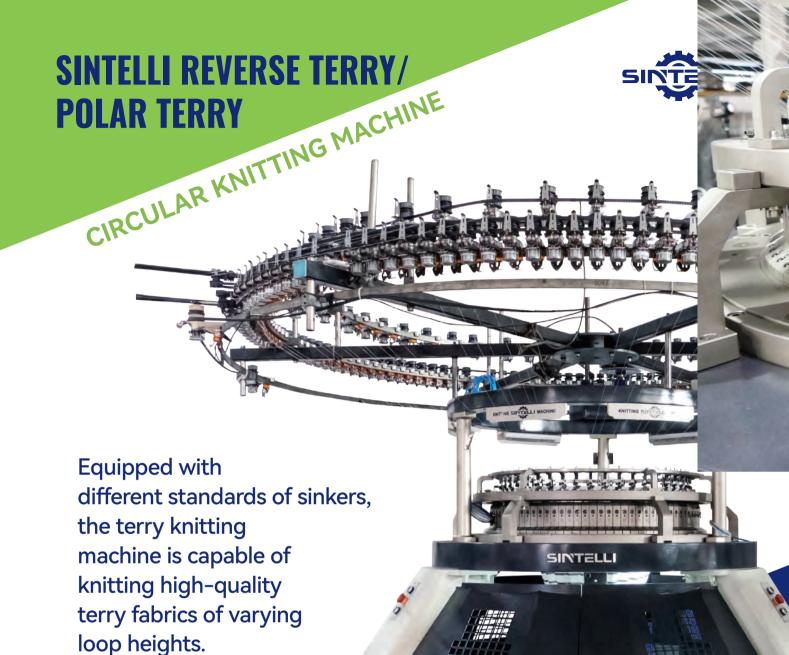

X Adopt reversed cams can make full velvet fabric.

It can be used to produce bath towels.

It can be used to produce and hoteluse and more for household and hoteluse. it can be used to produce partitowers, it can be used to produce and hotel use. and more for household and hotel use. Mide application