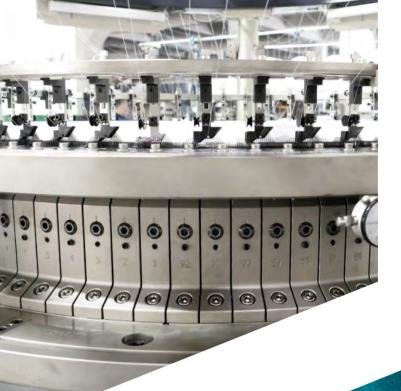

X Adopt reversed cams can make full velvet fabric.

It can be used to produce bath towels.

It can be used to produce and hoteluse and more for household and hoteluse. it can be used to produce partitowers, it can be used to produce and hotel use. and more for household and hotel use. Mide application