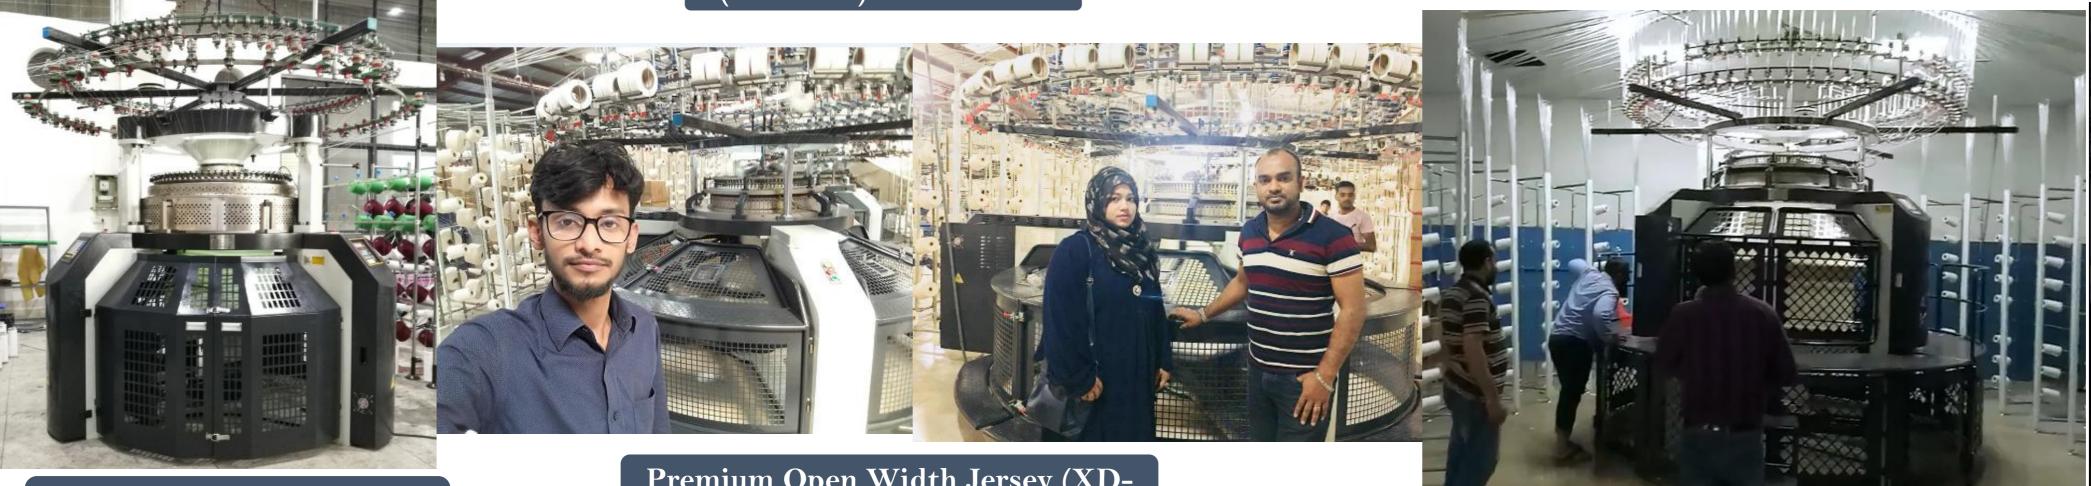

Premium Open Width Jersey (XD-SJOW3) in Bangladesh (Multi-gauge options)

High Speed Interlock knitting machine in China

Big diameter single jersey machine in Iran

High Leg & Big Diameter Single Jersey in Pakistan (High production)

High Speed Single Jersey (XD-SJ3) in SriLanka (High Speed & Easy Operate)