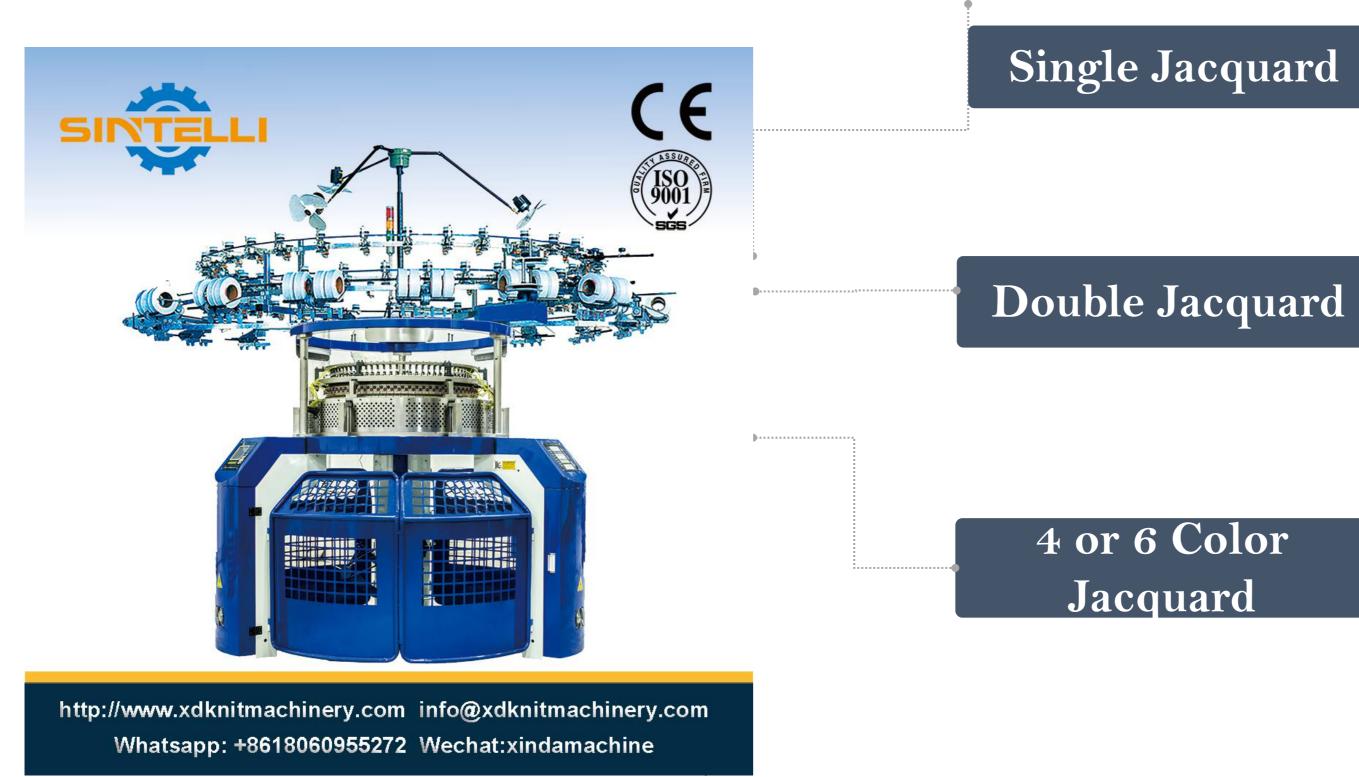

## **Computerized Jacquard Series**

### Sintelli Clients Everywhere

Sintelli fleece machine

**Body Size Single Jersey** (XD-SSJ3) in Indonesia

Sintelli Double Jacquard Electronic machine (3-way) (Different flower patterns & mattress knitting)