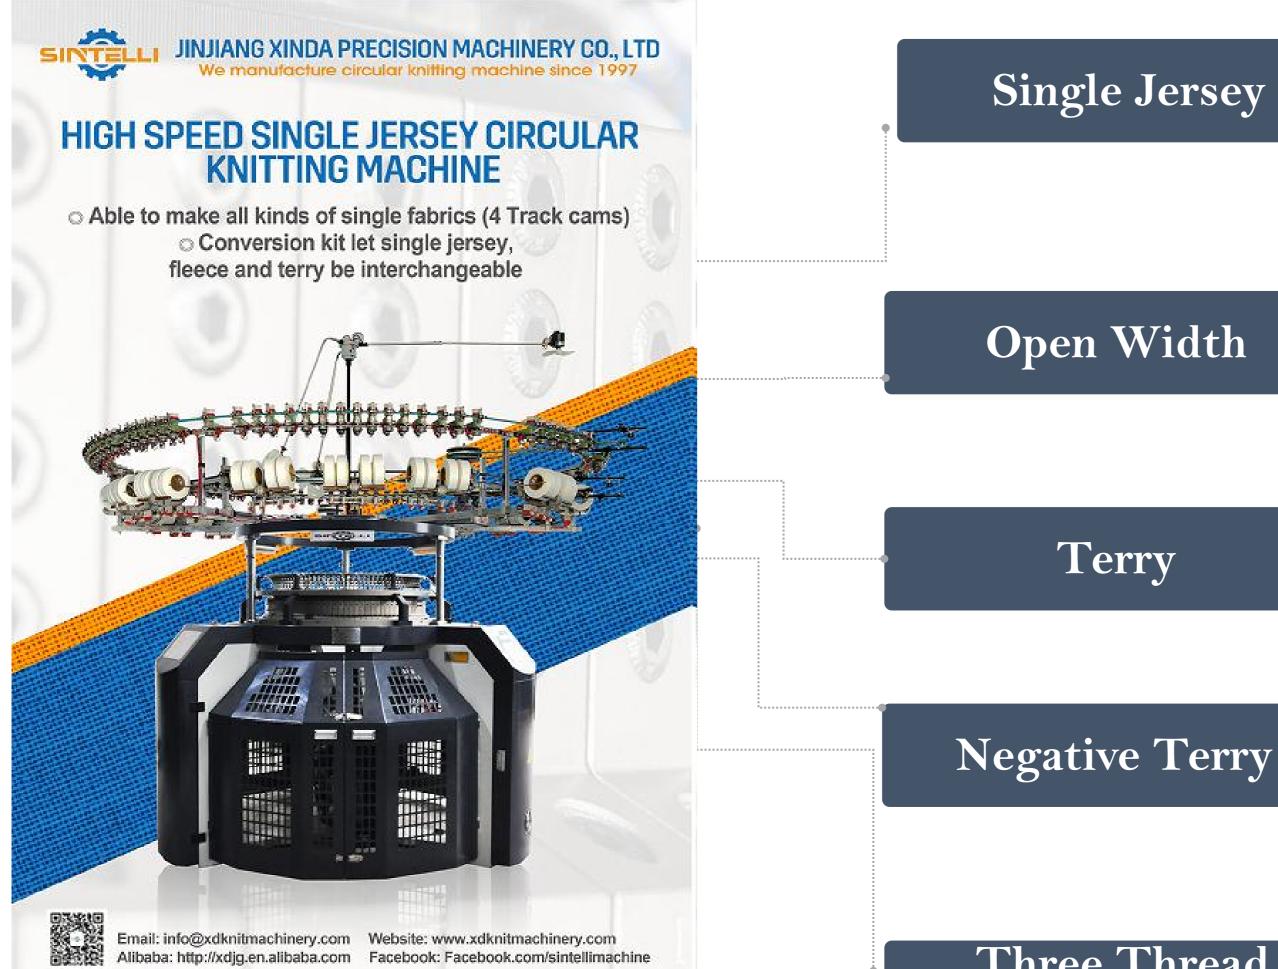

## Single Series

**Three Thread** Fleece

#### **Open Width**

**Body Size Leggings** 

High Pile Loop Auto-Shearing

DO 鑫达