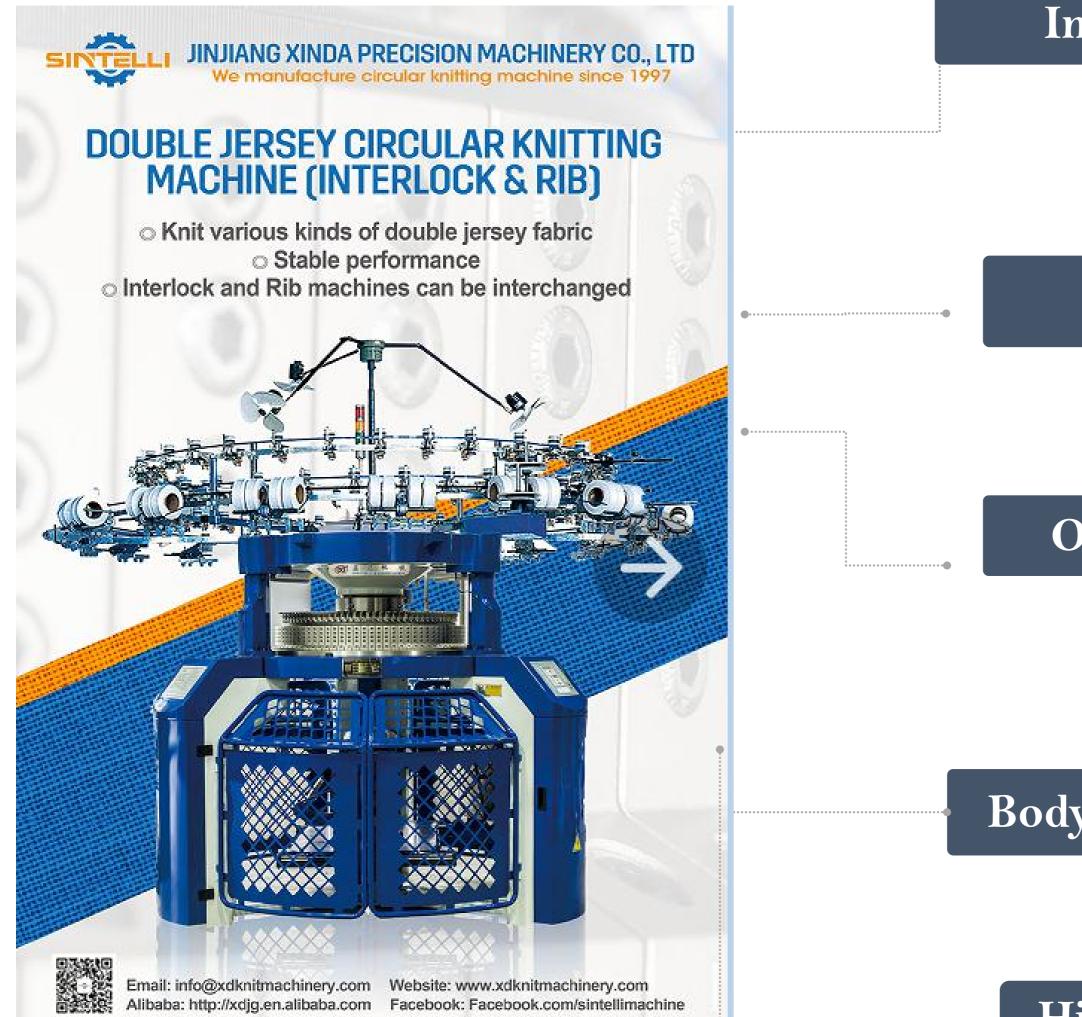

with free room and board.



Approximately 30-40 days after we have received the deposit or letter of credit.

#### Delivery



## Services



### Installation

Not until the machine is debugged to a regular and stable running status as required the installation is finished.

#### Maintenance



Instant technical support through telephone/video or picture description. Our engineers will come to you and conduct maintenance and the fast delivery of replaced spare-part for free if needed.

### Warranty

Freely replace any parts with quality problem under warranty, except quick-wear parts.





## Product Range





## Product Range



#### Single Knit Series

**Jacquard Computerized Series** 

**Double Knit Series** 









## Single Series







**Three Thread** Fleece





















### **Double Series**

Interlock

#### Rib

#### **Open Width**

**Body Size Leggings** 

High Pile Loop Auto-Shearing



DO 鑫达















## **Computerized Jacquard Series**

























### Clients in the whole world





### Sintelli Clients Everywhere



Sintelli fleece machine



**Body Size Single Jersey** (XD-SSJ3) in Indonesia





Sintelli Double Jacquard Electronic machine (3-way) (Different flower patterns & mattress knitting)

Premium Open Width Jersey (XD-SJOW3) in Bangladesh (Multi-gauge options)



High Speed Interlock knitting machine in China



Big diameter single jersey machine in Iran

High Leg & Big Diameter Single Jersey in Pakistan (High production)

High Speed Single Jersey (XD-SJ3) in SriLanka (High Speed & Easy Operate)







### Sintelli Exhibi