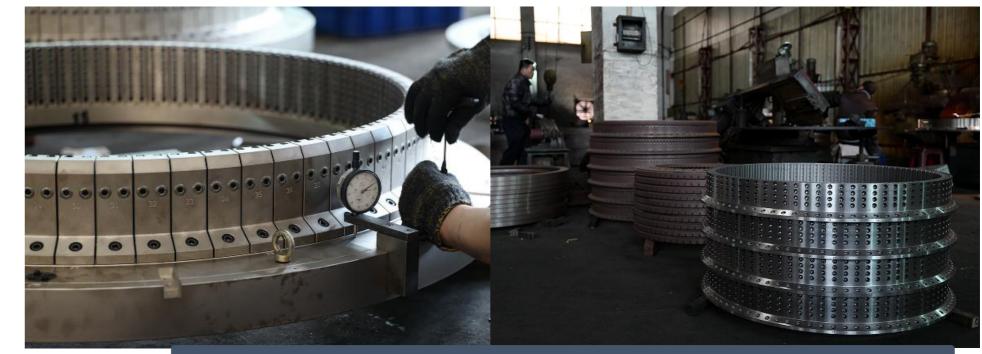

Sintelli quickly entered the top 5 knitting machine manufacturers in the domestic market.

#### **1980** Before Established

CEO of Sintelli purchased knitting machines from Taiwan and German to produce fabrics. Sintelli was before also a circular knitting machine user and knowledgable about what user needed most.









New Factory Established with the growing demands in domestic and foreign markets. We have full product line to manufacture knitting machine, from cylinder workshop, CNC milling machine to machine testing workshop and stock showroom. We control machine quality from source, improving and producing the equipment ourselves.



## **Company Introduction**





### Sintelli Workshops (Process Flow)



Cylinder Workshop



#### Machine Body Workshop



#### Machine Testing





**Central Stitch System Workshop (Machine heart)** 



#### Machine Assemble Workshop



Ready to ship





## What we achieve



From Quality Management System Certificate, CE Certificate to other certificates, Sintelli is confident to provide any solution you need, whether you are a Distributor or OEM, or even you if just need parts to maintain your machines.















### **Professional Team**

100,000 square meters factory with 300 staffs and workers

### **High Manufacturing** Capacity

1,000-1,500 machines produced every year and 85% Client Retention Rate

## Sintelli Advantage





### **Competitive Price**

Self-own equipment factory to accommodate the machine type you need at the most reasonable prices

### **1-Year Warranty** Support

Free replacement for the quality parts