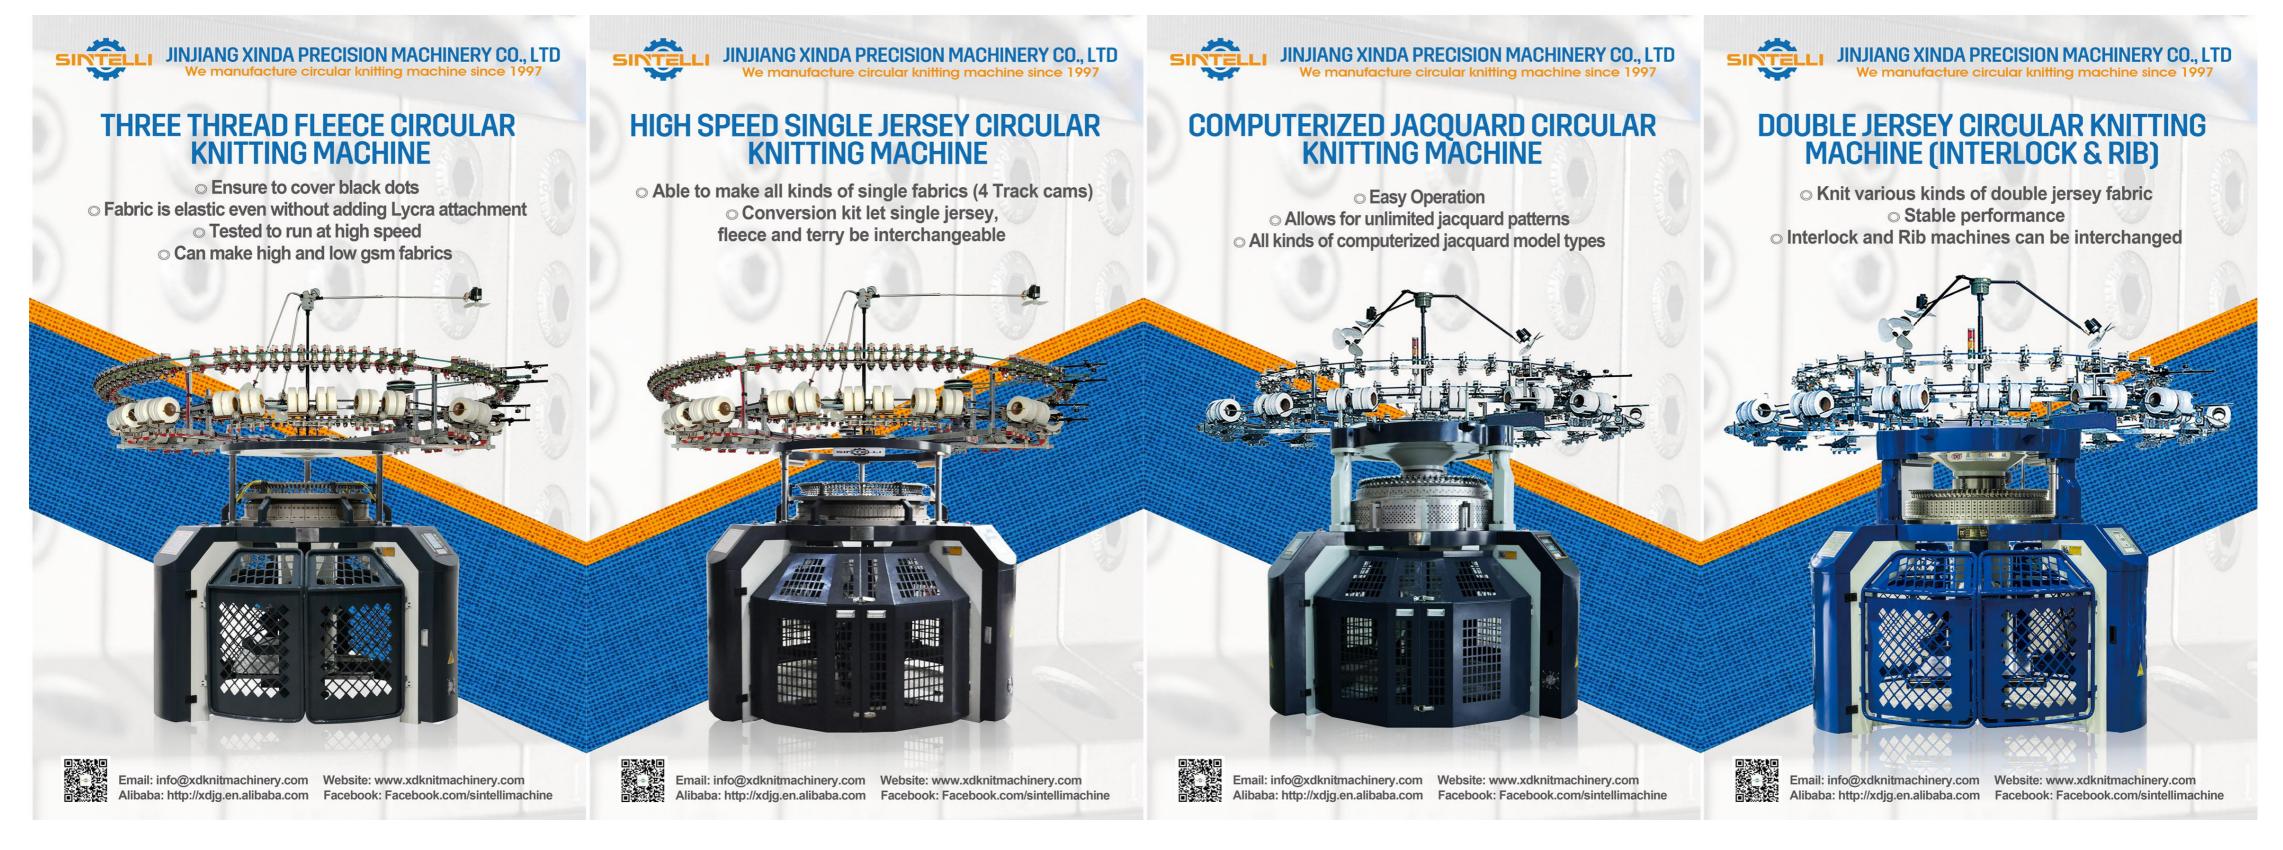

## Single Series

**Three Thread** Fleece

### **Double Series**

Interlock

#### Rib

#### **Open Width**

**Body Size Leggings** 

High Pile Loop Auto-Shearing

DO 鑫达

## **Computerized Jacquard Series**