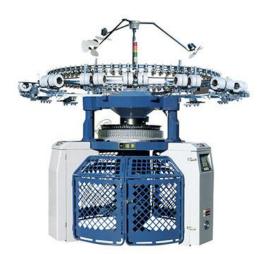

## **Rib Circular Knitting Machine**

Widely used in high-volume production of soft and comfortable underwear fabric

- Most Popular model, capable of knitting various kinds of double jersey fabric
- Each model can be fitted with an optional Lycra feeder
- Interchangeable design to interlock knitting machine
- > Application Area: Leisurewear
- Applicable Yarn Materials: cotton, synthetic fiber, silk, artificial wool, mesh or elastic cloth.

## **Main Features:**

Widely used in high-volume production of soft and comfortable underwear fabric. Sintelli's main gear systems are all embedded in an oil bath to lubricate and prolong the lifespan of the gear system. All gears are fluted simultaneously to minimize backlash between dial and cylinder needles. Users can handle different fabric changes by choosing Sintelli's double series.