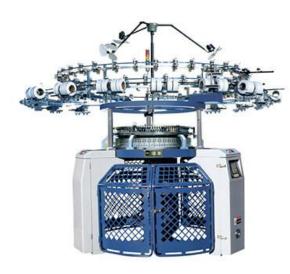

## Single Reverse Plated Loop (Velour) Circular Knitting Machine

Reverse Plated Loop Single Circular Knitting Machine features different types of sinkers, which can knit to welling with differing heights of loops pile. This machine can feature reversed cams and normal cams respectively.

## **Main Features:**

Reverse Plated Loop Single Circular Knitting Machine features different types of sinkers, which can knit towelling with differing heights of loops pile. This machine can feature reversed cams and normal cams respectively. With a cloth rolling system, it can evenly roll up fabrics without leaving folds.