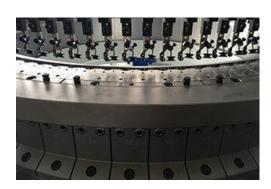

## High-speed Dust Exhausting Fan

The machine is equipped with dust exhausting fans at the top and bottom so as to thoroughly clear away sheared velour, protect needles and sinkers, and boost running efficiency.