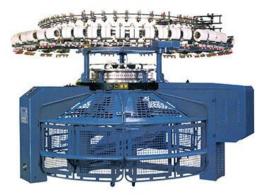

# **Open Width Single Jersey Circular Knitting Machine**

The cloth-cutting machine is equipped with a roller speed adjustment device that guarantees a uniform and stable knitting tightness to the fabric.

#### > High fabric output

High fabric output equipped with large diameter cylinder and high-speed motor; automatic cutting system to ensure unnecessary fabric loss.

### **Technical Data**

| Model | Cylinder Diameter | Machine Gauges | No. of Feeders | Speed     |
|-------|-------------------|----------------|----------------|-----------|
| SJOW  | 26"-44"           | 16-36G         | 3F/Inch        | 15-25 RPM |