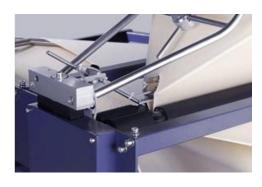

## Cloth Cutting System

Following the gear design without unfolding the fabric, it is easy to roll up cloth. Its safety shutdown device unctions when the cloth is not cut completely. The cloth collecting stick can roll up cloth automatically, so as to process cloth in diverse sizes, even those which are too small to strain. The cloth-cutting machine is equipped with a roller speed adjustment device that guarantees a uniform and stable knitting tightness to the fabric.