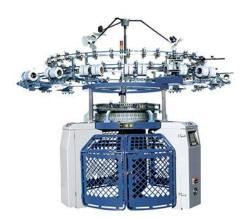

## **Single Terry Circular Knitting Machine**

Featuring different types of sinkers, the terry single knitting machine is capable of knitting high-quality terry fabric of different loop height. With the Lycra attachment, it can also knit stretchy towel.

### **Main Features:**

Featuring different types of sinkers, the terry single knitting machine is capable of knitting high-quality terry fabric of different loop height. With the Lycra attachment, it can also knit stretchy towel. Moreover, velvet with protruding loops can be produced as this machine is characterized by reversed cams and normal cams.