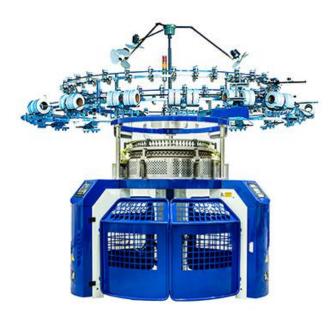

## **Single Computerized Terry Jacquard Circular Knitting Machine**

This machine manufactures loop pile or terry fabrics, which can be used for producing bath towels, to welling blankets, to welling pillows and other soft-cloth materials.

## **Main Features:**

This machine manufactures loop pile or terry fabrics, which can be used for producing bath towels, towelling blankets, towelling pillows and other soft-cloth materials. Its knitted fabrics are popular with customers due to the uniform pile length and great fastness of the pile. Sintelli's terry jacquard knitting machine is capable of producing unlimited popular patterns.