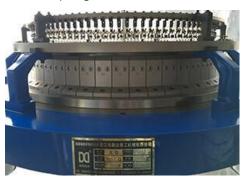

## **Main Features:**

Adopting the 4 track cams seal design and equipped with knit cams, tuck cams and

miss cams. High precision central raising and falling system can adjust the fabric weight conveniently and quickly. The special design of the feeding yarn carrier makes the option of Lycra more proficient. Featuring an ergonomic design, the additional middle feeding yarn transfer ring makes it easy for personnel to monitor and carry yarn, without the machine touching the operator's body; at the same time, the yarn carrying system is freer and steadier,

satisfying the demand of machine operating and knitting at high speeds.