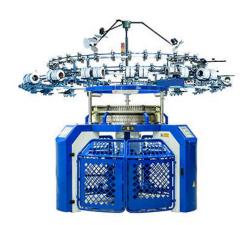

## **Single Jersey Circular Knitting Machine**

Designed with the central adjustment system to adjust fabrics in different levels of density easily and conveniently, normally equipped with different gauges of cylinders which is easy to alter and can meet the varying requirements in the knitting market.

- Most Popular model. It can knit various kinds of single jersey fabric. Easy to inter-change with replacing few parts
- Application Area: Vest, T-shirt, Polo shirts, functional sportswear and underwear or seamless clothes (small size).

## **Main Features:**

Adopting the 4 track cams seal design and equipped with knit cams, tuck cams and

miss cams. High precision central raising and falling system can adjust the fabric weight conveniently and quickly. The special design of the feeding yarn carrier makes the option of Lycra more proficient. Featuring an ergonomic design, the additional middle feeding yarn transfer ring makes it easy for personnel to monitor and carry yarn, without the machine touching the operator's body; at the same time, the yarn carrying system is freer and steadier,